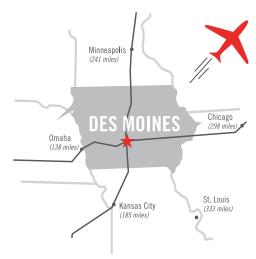

Twenty-two non-stop destinations from Des Moines International Airport and more than 2.3 million annual passengers.